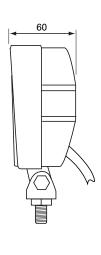

### Technical Drawing (not to scale)

#### Part No. 0-420-66

A powerful 9 x 3 watt 12/24 volt LED work lamp. Low current draw, 1.75 amp at 12 volt dc. Black powder coated die cast aluminium case, polycarbonate lens, supplied with stainless steel adjustable bracket and 450mm flying lead. Protected to IP67. I 110 x w 60 x h 136mm.

Degree of protection IP67

Operating temperature -40°C to +60°C

Weight 740g

Dimensions I 110 x w 60 x h 136mm

The information contained in this document is correct to the best of our knowledge at the time of printing. However, specifications may change at any time without notice.