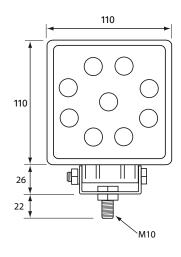

### Technical Drawing (not to scale)

#### Part No. 0-420-66

A powerful 9 x 3 watt 12/24 volt LED work lamp. Low current draw, 1.75 amp at 12 volt dc. Black powder coated die cast aluminium case, polycarbonate lens, supplied with stainless steel adjustable bracket and 450mm flying lead. Protected to IP67. I 110 x w 60 x h 136mm.

Degree of protection IP67

Operating temperature -40°C to +60°C

Weight 740g

Dimensions I 110 x w 60 x h 136mm

The information contained in this document is correct to the best of our knowledge at the time of printing. However, specifications may change at any time without notice.