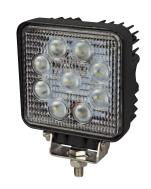

#### Part No. 0-420-66

A powerful 9 x 3 watt 12/24 volt LED work lamp. Low current draw, 1.75 amp at 12 volt dc. Black powder coated die cast aluminium case, polycarbonate lens, supplied with stainless steel adjustable bracket and 450mm flying lead. Protected to IP67. I 110 x w 60 x h 136mm.

#### **Specification**

Type LED work lamp Voltage 10-30 volt dc Current 1.75 amp at 12

Current 1.75 amp at 12 volt dc LEDs 9 x 3W Epistar LEDs Light intensity 2150 lumens

Housing Die cast aluminium
Bracket Stainless steel
Lens Polycarbonate